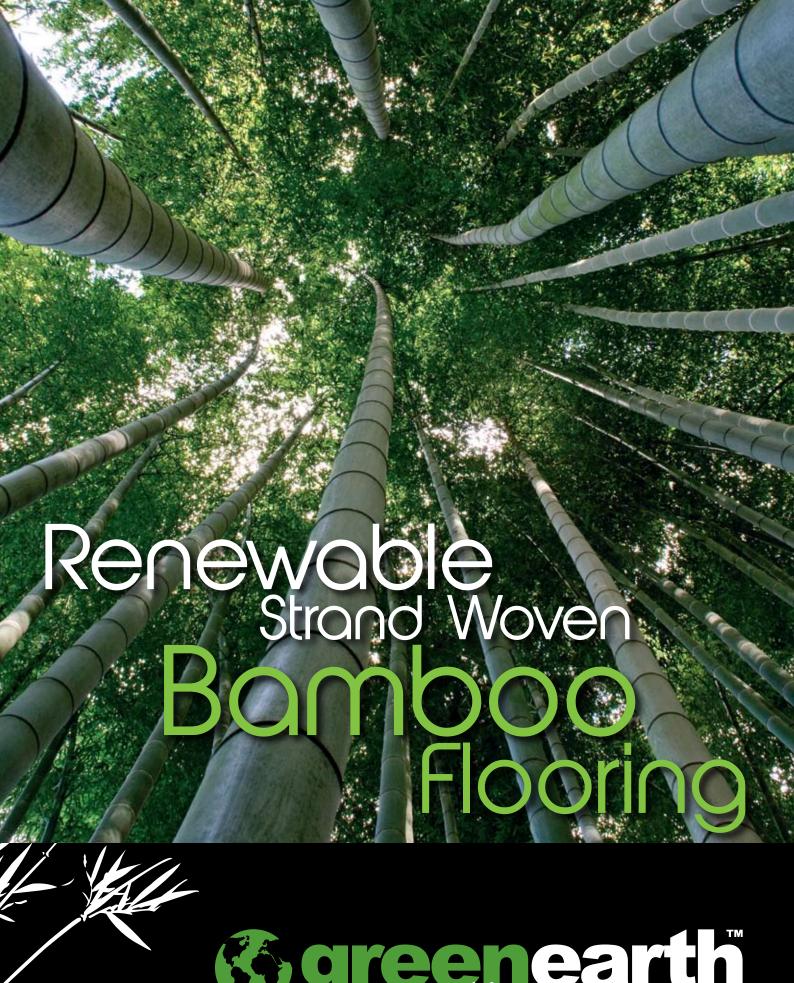

## Why choose Green Earth strand woven bamboo?

- Healthy alternative
- Durable bamboo flooring is composed of complex fibres that do not absorb moisture as easily as wood. Bamboo has the highest hardness rating from any other floor, it will last a lifetime!
- Natural beauty Green Earth strand woven bamboo flooring boasts a unique appearance that complements all decors. Exotic and elegant, the beauty of Green Earth Bamboo will enhance your interior while remaining true to its natural origins.
- Premium quality looking beautiful forever.