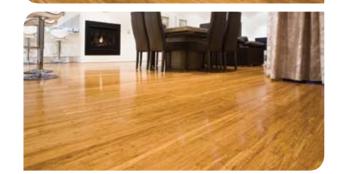

## Why choose Green Earth strand woven bamboo?

- Healthy alternative
- Durable bamboo flooring is composed of complex fibres that do not absorb moisture as easily as wood. Bamboo has the highest hardness rating from any other floor, it will last a lifetime!
- Natural beauty Green Earth strand woven bamboo flooring boasts a unique appearance that complements all decors. Exotic and elegant, the beauty of Green Earth Bamboo will enhance your interior while remaining true to its natural origins.
- Premium quality looking beautiful forever.