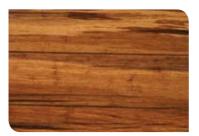

Moisture Content: Less than 12%

Natural Antique Carbonised

Natural

only and may vary

from sample.

Autumn

Vintage

Craftwood Brushed Surface Champagne