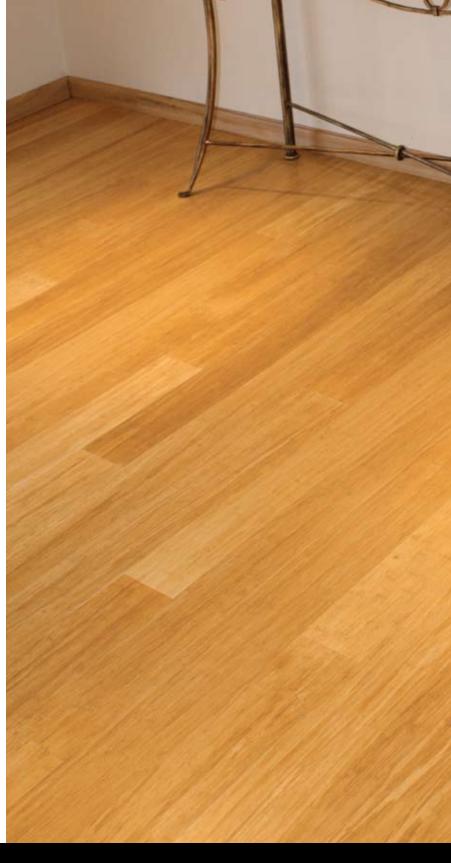

## Why choose Green Earth strand woven bamboo?

- Healthy alternative
- Durable bamboo flooring is composed of complex fibres that do not absorb moisture as easily as wood. Bamboo has the highest hardness rating from any other floor, it will last a lifetime!
- Natural beauty Green Earth strand woven bamboo flooring boasts a unique appearance that complements all decors. Exotic and elegant, the beauty of Green Earth Bamboo will enhance your interior while remaining true to its natural origins.
- Premium quality looking beautiful forever.