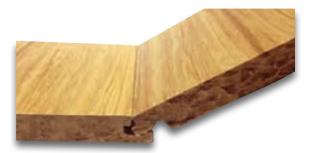

## 2G Locking Technology

- Strong and durable locking
- Robust and easy to produce
- Installed without installation tools
- Suitable for all floor panel widths
- Vertical and horizontal locking

The strength of the mechanical locking is divided into two different aspects, visual gap opening at 0,2mm and total strength before the lock is broken or the product slides apart.

The Välinge profile is by far the strongest lock with a strength exceeding twice the strength of a competitive lock. By using the Välinge profile you are among the strongest in the business.

Please see www.valinge.se for further details.