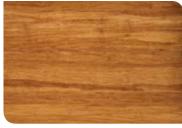

Moisture Content: Less than 12%

Natural Antique Carbonised

Natural

only and may vary

from sample.

Autumn

Vintage

Craftwood Brushed Surface Champagne