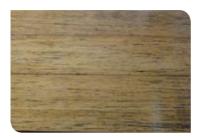

Moisture Content: Less than 12%

Natural Antique Carbonised

Natural

only and may vary

from sample.

Autumn

Vintage

Craftwood Brushed Surface Champagne